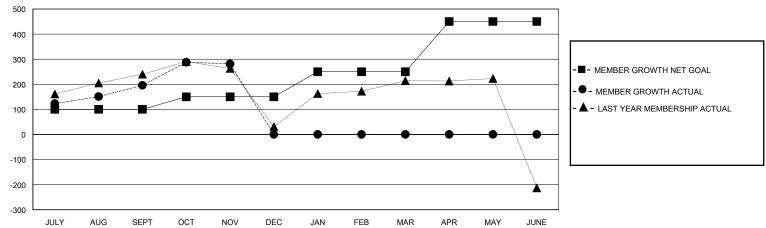

## GOALS AND ACTUAL MEMBERS CUMULATIVE

| DROPPED CLUBS: 2          |    | 63 CLUBS OF 106 ADDED 1 OR MORE | GENDER DISTRIBUTION        |                |     |
|---------------------------|----|---------------------------------|----------------------------|----------------|-----|
|                           |    | NEW MEMBERS                     | MALE                       | 2,810 (84.79%) |     |
|                           |    | 1                               | FEMALE                     | 503 (15.18%)   |     |
| DROPPED MEMBERS           |    |                                 |                            |                |     |
| DECEASED                  | 1  | CLICK HERE FOR CUMULATIVE       | TOTAL FAMILY UNIT MEMBERS  |                | 842 |
| CLUB CANCELLED 0 OTHER 62 |    | MEMBERSHIP DATA                 | FAMILY MEMBERS PAYING HALF |                | 400 |
|                           |    |                                 |                            |                | 490 |
| TOTAL                     | 63 |                                 |                            |                |     |

## MONTHLY MEMBERSHIP PROGRESS REPORT

District 324 H

GMT: LOCATION INDIA GMT CA

| Clubs         |               |             |               | Members               |                       |                         |                                                    |  |
|---------------|---------------|-------------|---------------|-----------------------|-----------------------|-------------------------|----------------------------------------------------|--|
|               | RESULTS FOR   | R 2023-2024 |               | RESULTS FOR 2023-2024 |                       |                         |                                                    |  |
| QUARTER       | NEW CLUB GOAL | NEW CLUBS   | DROPPED CLUBS | QUARTER MEMB          | ER GROWTH NET<br>GOAL | MEMBER GROWTH<br>ACTUAL | DROPPED<br>MEMBERS ACTUAL<br>(including transfers) |  |
| JULY/AUG/SEPT | 3             | 2           | 2             | JULY/AUG/SEPT         | 100                   | 235                     | 32                                                 |  |
| OCT/NOV/DEC   | 3             | 1           | 0             | OCT/NOV/DEC           | 50                    | 119                     | 31                                                 |  |
| JAN/FEB/MAR   | 2             | 0           | 0             | JAN/FEB/MAR           | 100                   | 0                       | 0                                                  |  |
| APR/MAY/JUNE  | 2             | 0           | 0             | APR/MAY/JUNE          | 200                   | 0                       | 0                                                  |  |