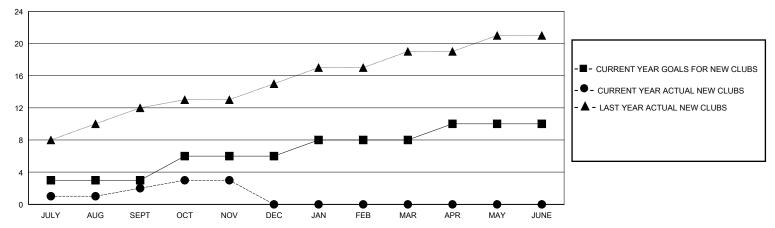

## GOALS AND ACTUAL NEW CLUBS CUMULATIVE

## MONTHLY MEMBERSHIP PROGRESS REPORT

District 324 H

GMT: LOCATION INDIA GMT CA

| Clubs         |               |             |               | Members               |                       |                         |                                                    |  |
|---------------|---------------|-------------|---------------|-----------------------|-----------------------|-------------------------|----------------------------------------------------|--|
|               | RESULTS FOR   | R 2023-2024 |               | RESULTS FOR 2023-2024 |                       |                         |                                                    |  |
| QUARTER       | NEW CLUB GOAL | NEW CLUBS   | DROPPED CLUBS | QUARTER MEMB          | ER GROWTH NET<br>GOAL | MEMBER GROWTH<br>ACTUAL | DROPPED<br>MEMBERS ACTUAL<br>(including transfers) |  |
| JULY/AUG/SEPT | 3             | 2           | 2             | JULY/AUG/SEPT         | 100                   | 235                     | 32                                                 |  |
| OCT/NOV/DEC   | 3             | 1           | 0             | OCT/NOV/DEC           | 50                    | 119                     | 31                                                 |  |
| JAN/FEB/MAR   | 2             | 0           | 0             | JAN/FEB/MAR           | 100                   | 0                       | 0                                                  |  |
| APR/MAY/JUNE  | 2             | 0           | 0             | APR/MAY/JUNE          | 200                   | 0                       | 0                                                  |  |